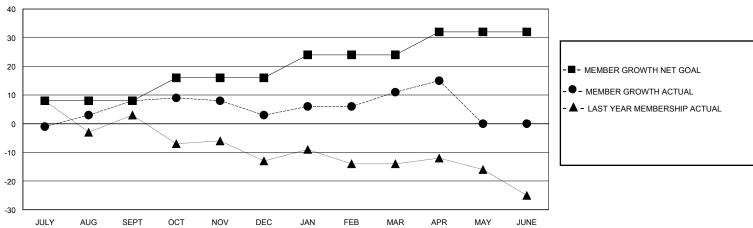

## District 14 T

Results as of: 4/30/2024

| GMT: | LOCATION PENNSYLVANIA | GMT CA |
|------|-----------------------|--------|
|      |                       |        |

| Clubs                 |               |           | Members       |                       |                       |                         |                                                    |  |
|-----------------------|---------------|-----------|---------------|-----------------------|-----------------------|-------------------------|----------------------------------------------------|--|
| RESULTS FOR 2023-2024 |               |           |               | RESULTS FOR 2023-2024 |                       |                         |                                                    |  |
| QUARTER               | NEW CLUB GOAL | NEW CLUBS | DROPPED CLUBS | QUARTER MEMB          | ER GROWTH NET<br>GOAL | MEMBER GROWTH<br>ACTUAL | DROPPED<br>MEMBERS ACTUAL<br>(including transfers) |  |
| JULY/AUG/SEPT         | 0             | 0         | 0             | JULY/AUG/SEPT         | 8                     | 33                      | 19                                                 |  |
| OCT/NOV/DEC           | 0             | 0         | 0             | OCT/NOV/DEC           | 8                     | 17                      | 20                                                 |  |
| JAN/FEB/MAR           | 0             | 0         | 0             | JAN/FEB/MAR           | 8                     | 26                      | 17                                                 |  |
| APR/MAY/JUNE          | 1             | 0         | 0             | APR/MAY/JUNE          | 8                     | 8                       | 4                                                  |  |

## GOALS AND ACTUAL MEMBERS CUMULATIVE

| DROPPED CLUBS: 0 |    | 25 CLUBS OF 37 ADDED 1 OR MORE<br>NEW MEMBERS | GENDER DISTRIBUTION  MALE 792 (67.06%)  FEMALE 389 (32.94%) |               |     |
|------------------|----|-----------------------------------------------|-------------------------------------------------------------|---------------|-----|
| DROPPED MEMBERS  |    |                                               | TEIVIALE                                                    | 000 (02.3470) |     |
| DECEASED         | 16 | CLICK HERE FOR CUMULATIVE                     | TOTAL FAMILY UNIT MEMBERS                                   |               | 314 |
| CLUB CANCELLED   | 0  | MEMBERSHIP DATA                               | FAMILY MEMBERS PAYING HALF                                  |               | 162 |
| OTHER            | 44 |                                               |                                                             |               | 102 |
| TOTAL            | 60 |                                               |                                                             |               |     |